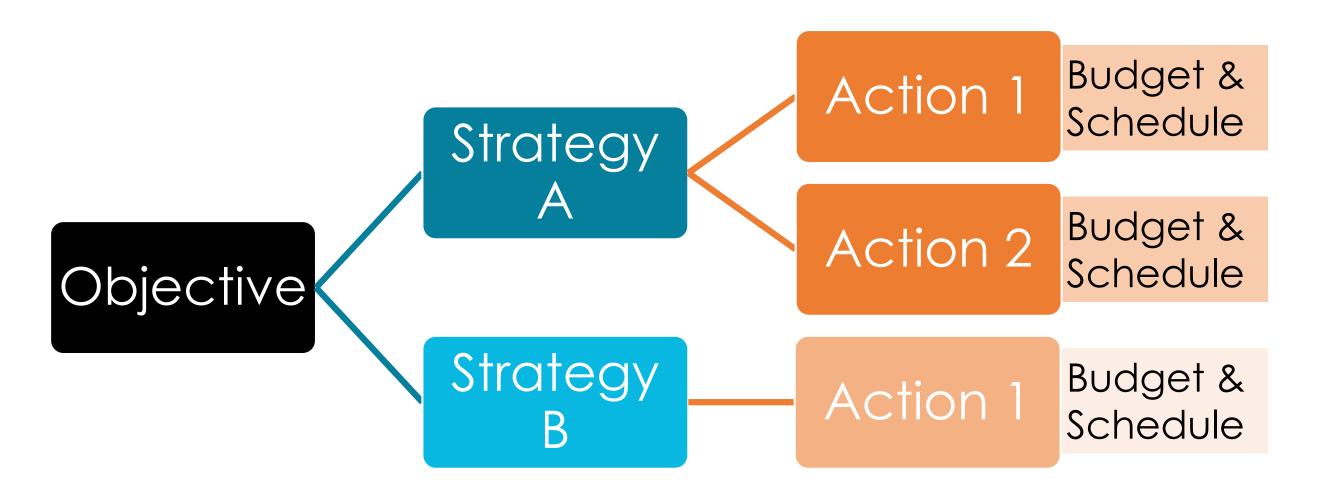

### First, a Quick "Look Ahead" to the Implementation Plan

- Objectives, Strategies, and Actions
  - Address water shortages or other identified issues
  - Informed by the recommended water management strategies and other Plan recommendations made by the RBC

#### Schedule

Focuses on the first 5 years following adoption of the River Basin Plan

#### Budget

- Budget needed to accomplish each objective
- Identifies potential funding sources

# Implementation Plan Objectives, Strategies & Actions